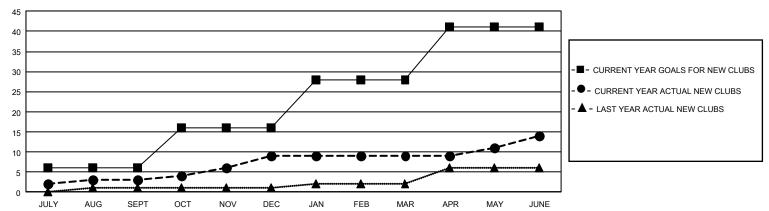

## GMT Constitutional Area 1, Group D

REPORT DOES NOT INCLUDE CLUBS IN UNDISTRICTED AREAS.

| Clubs         |               |             |               | Members               |                        |                         |                                                    |  |
|---------------|---------------|-------------|---------------|-----------------------|------------------------|-------------------------|----------------------------------------------------|--|
|               | RESULTS FOR   | R 2020-2021 |               | RESULTS FOR 2020-2021 |                        |                         |                                                    |  |
| QUARTER       | NEW CLUB GOAL | NEW CLUBS   | DROPPED CLUBS | QUARTER MEME          | BER GROWTH NET<br>GOAL | MEMBER GROWTH<br>ACTUAL | DROPPED<br>MEMBERS ACTUAL<br>(including transfers) |  |
| JULY/AUG/SEPT | 18            | 3           | 6             | JULY/AUG/SEPT         | 241                    | 533                     | 573                                                |  |
| OCT/NOV/DEC   | 30            | 6           | 5             | OCT/NOV/DEC           | 318                    | 578                     | 853                                                |  |
| JAN/FEB/MAR   | 36            | 0           | 19            | JAN/FEB/MAR           | 373                    | 295                     | 669                                                |  |
| APR/MAY/JUNE  | 39            | 5           | 12            | APR/MAY/JUNE          | 312                    | 694                     | 1,179                                              |  |

## GOALS AND ACTUAL NEW CLUBS CUMULATIVE