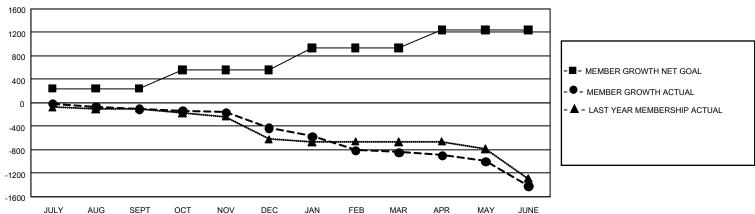

## GMT Constitutional Area 1, Group D

REPORT DOES NOT INCLUDE CLUBS IN UNDISTRICTED AREAS.

| Clubs         |               |             |               | Members               |                        |                         |                                                    |  |
|---------------|---------------|-------------|---------------|-----------------------|------------------------|-------------------------|----------------------------------------------------|--|
|               | RESULTS FOR   | R 2020-2021 |               | RESULTS FOR 2020-2021 |                        |                         |                                                    |  |
| QUARTER       | NEW CLUB GOAL | NEW CLUBS   | DROPPED CLUBS | QUARTER MEME          | BER GROWTH NET<br>GOAL | MEMBER GROWTH<br>ACTUAL | DROPPED<br>MEMBERS ACTUAL<br>(including transfers) |  |
| JULY/AUG/SEPT | 18            | 3           | 6             | JULY/AUG/SEPT         | 241                    | 533                     | 573                                                |  |
| OCT/NOV/DEC   | 30            | 6           | 5             | OCT/NOV/DEC           | 318                    | 578                     | 853                                                |  |
| JAN/FEB/MAR   | 36            | 0           | 19            | JAN/FEB/MAR           | 373                    | 295                     | 669                                                |  |
| APR/MAY/JUNE  | 39            | 5           | 12            | APR/MAY/JUNE          | 312                    | 694                     | 1,179                                              |  |

## GOALS AND ACTUAL MEMBERS CUMULATIVE

| DROPPED CLUBS: 42  |       | 468 CLUBS OF 1,107 ADDED 1 OR | GENDER DISTRIBUTION             |                 |       |
|--------------------|-------|-------------------------------|---------------------------------|-----------------|-------|
|                    |       | MORE NEW MEMBERS              | MALE                            | 18,042 (68.35%) |       |
|                    |       | 1                             | FEMALE                          | 8,355 (31.65%)  |       |
| DROPPED MEMBERS    |       |                               |                                 | , ,             |       |
| DECEASED           | 630   | CLICK HERE FOR CUMULATIVE     | TOTAL FAMILY UNIT MEMBERS       |                 | 5,286 |
| CLUB CANCELLED 289 |       | MEMBERSHIP DATA               |                                 |                 |       |
| OTHER              | 2,355 |                               | FAMILY MEMBERS PAYING HALF DUES |                 | 2,716 |
| TOTAL              | 3,274 |                               |                                 |                 |       |